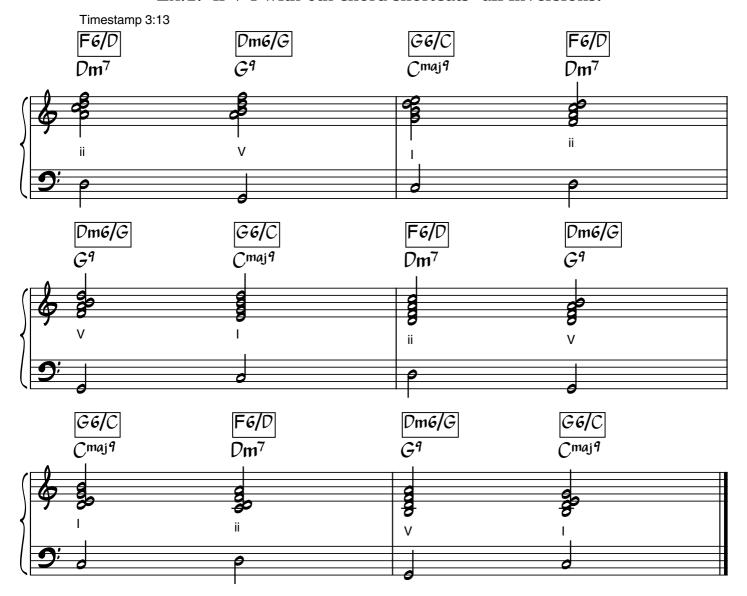

#### Major and Minor II V I - 6th Chord Shortcuts

Ex.1: ii V I with 6th chord shortcuts- all inversions.