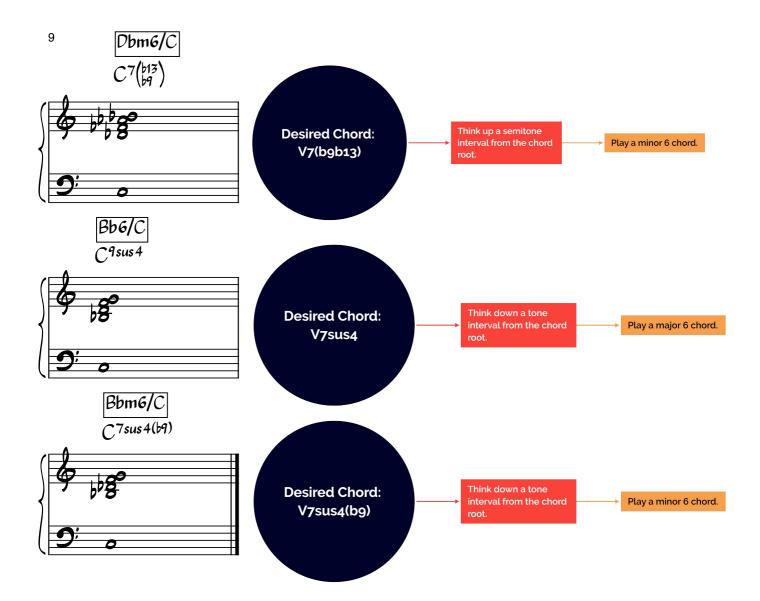

## 6<sup>th</sup> Chord Shortcuts

This PDF provides support material for the Jazz Minds YT channel video "Sophisticated Jazz Piano Chords – 6<sup>th</sup> Chord Shortcuts".

- All the exercises contained below are to be practiced in all keys.
  - If you are not familiar with triads and 6<sup>th</sup> chords start by spending some time learning all the major and minor triads (page 1) in all inversions. Follow this up with familiarising yourself with the 6<sup>th</sup> chord shapes on page 2.
- If you are already familiar with 6<sup>th</sup> chord shapes jump straight to exercise 1: ii v I's in all inversions.
  - Start with the notated key and then gradually learn other keys.
- The relationships contained on page 8 & 9 are important to memorise. Try them in all keys.
- Note that in the video and PDF some chords names that are practically similar, with just one or two different color tones have been used interchangeably. Eg G7=G9, CMaj7=CMaj9.