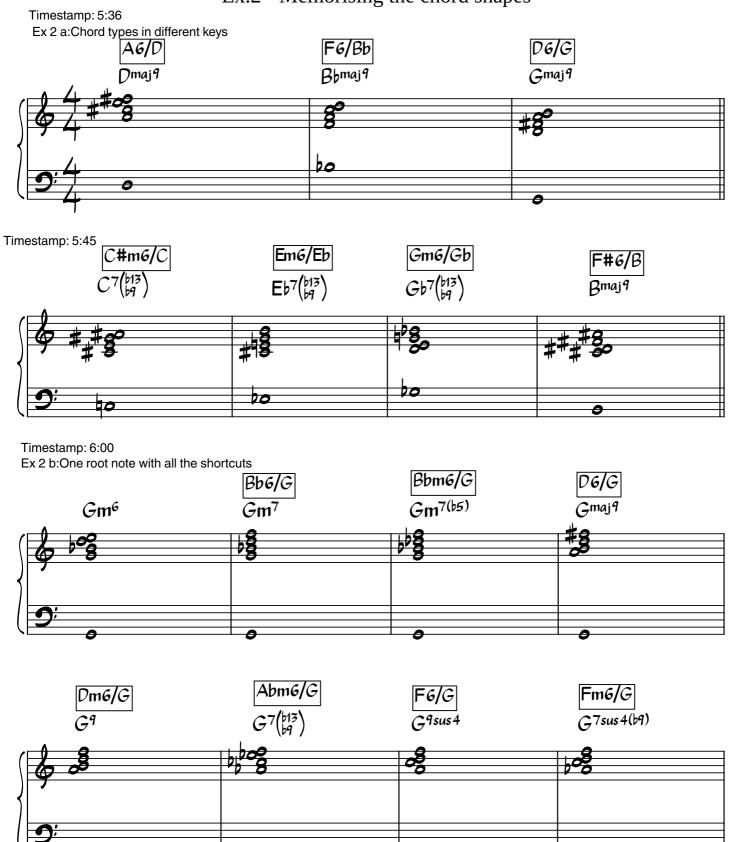

#### Chord progression with close voice leading example

Ex.2 - Memorising the chord shapes

Tips