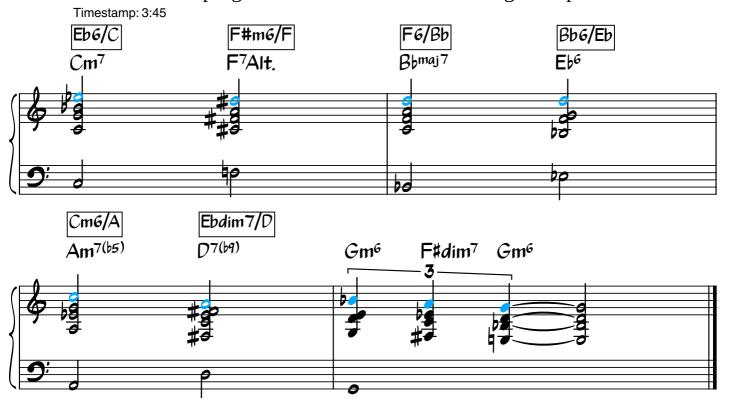

one or two different color tones have been used interchangeably. Eg G7=G9, CMaj7=CMaj9.

For one on one online lessons to further expand any of the content contained within this video, online lessons are available with Gavin Ahearn: contact <u>Piano</u> <u>Lessons With Gavin Ahearn</u>

Enjoy!

# Jazz Minds 6th Chord Shortcut Video\_PDF

#### Major and minor Triads - all keys



### Major and minor 6th chords - all keys



#### Major and Minor 6th Chords all Inversions

Timestamp: 2:01
Major 6th Chord Closed Position - Inversions

C 6

Minor 6th Chord Closed Position - Inversions

Cm6

#### Voice Leading

Timestamp: 2:16



#### Major and Minor II V I - 6th Chord Shortcuts



Ex.1: ii V I with 6th chord shortcuts- all inversions.



#### Chord progression with close voice leading example







Ex.2 - Memorising the chord shapes





Tips



#### Dear Old Stockholm A Section Harmonisation using 6th Dim Harmonisation