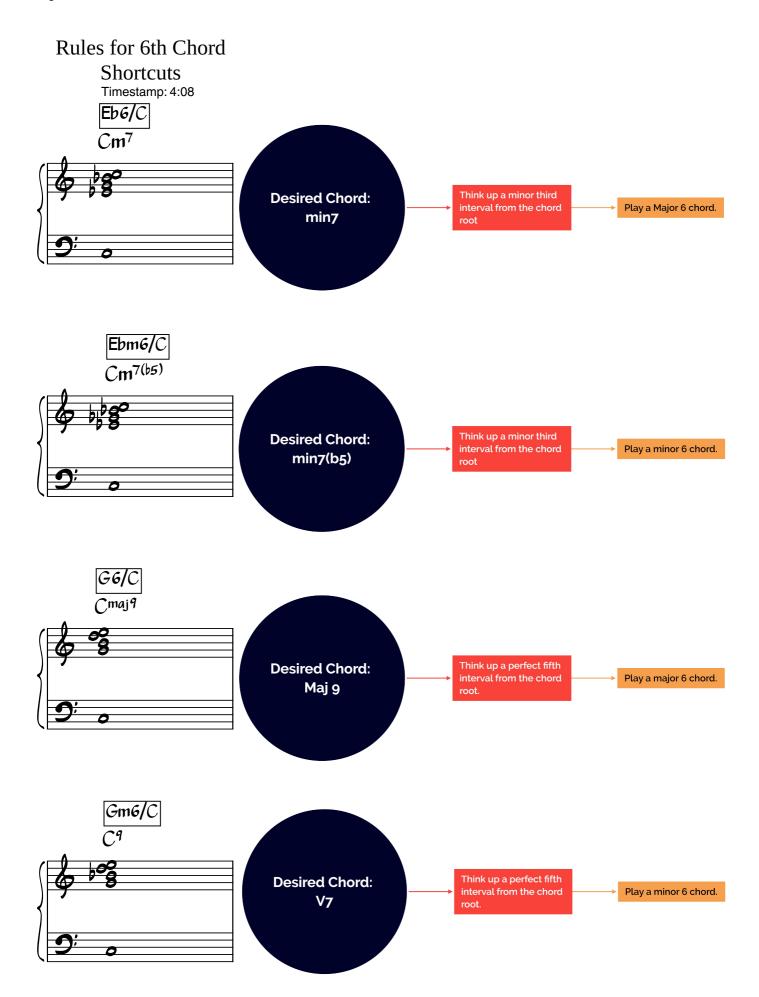

## 6<sup>th</sup> Chord Shortcuts

This PDF provides support material for the Jazz Minds YT channel video "Sophisticated Jazz Piano Chords – 6<sup>th</sup> Chord Shortcuts".

- All the exercises contained below are to be practiced in all keys.
  - If you are not familiar with triads and 6<sup>th</sup> chords start by spending some time learning all the major and minor triads (page 1) in all inversions. Follow this up with familiarising yourself with the 6<sup>th</sup> chord shapes on page 2.
- If you are already familiar with 6<sup>th</sup> chord shapes jump straight to exercise 1: ii v I's in all inversions.
  - Start with the notated key and then gradually learn other keys.
- The relationships contained on page 8 & 9 are important to memorise. Try them in all keys.
- Note that in the video and PDF some chords names that are practically similar, with just one or two different color tones have been used interchangeably. Eg G7=G9, CMaj7=CMaj9.