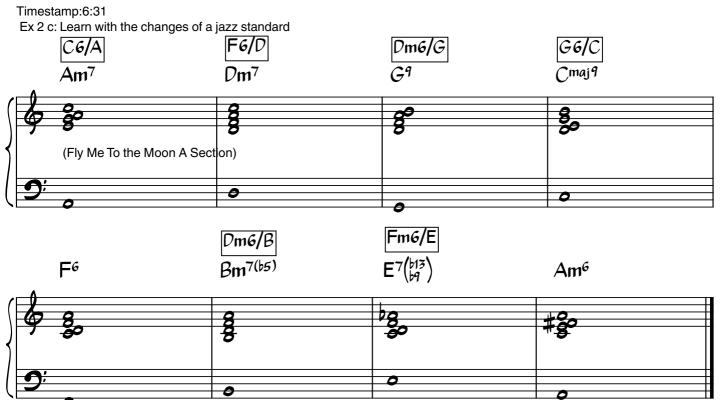

#### Chord progression with close voice leading example

Ex.2 - Memorising the chord shapes

Tips