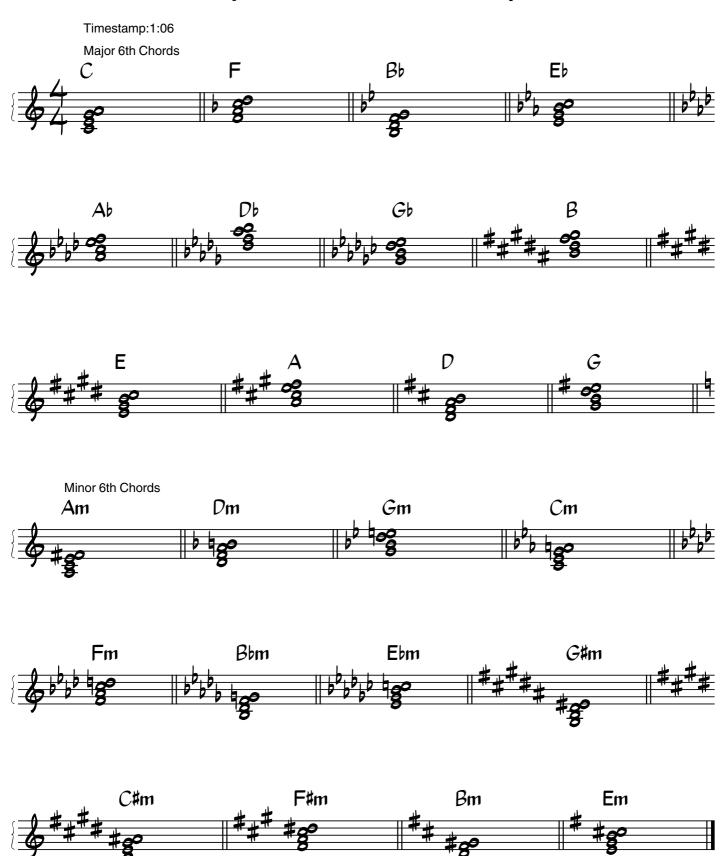

2.
- If you are already familiar with 6<sup>th</sup> chord shapes jump straight to exercise 1: ii v I's in all inversions.
  - Start with the notated key and then gradually learn other keys.
- The relationships contained on page 8 & 9 are important to memorise. Try them in all keys.
- Note that in the video and PDF some chords names that are practically similar, with just one or two different color tones have been used interchangeably. Eg G7=G9, CMaj7=CMaj9.

For one on one online lessons to further expand any of the content contained within this video, online lessons are available with Gavin Ahearn: contact <u>Piano</u> <u>Lessons With Gavin Ahearn</u>

Enjoy!

# Jazz Minds 6th Chord Shortcut Video\_PDF

#### Major and minor Triads - all keys



### Major and minor 6th chords - all keys



#### Major and Minor 6th Chords all Inversions

Timestamp: 2:01
Major 6th Chord Closed Position - Inversions

C 6

Minor 6th Chord Closed Position - Inversions

Cm6

#### Voice Leading

Timestamp: 2:16



#### Major and Minor II V I - 6th Chord Shortcuts



Ex.1: ii V I with 6th chord shortcuts- all inversions.



#### Chord progression with close voice leading example







Ex.2 - Memorising the chord shapes





Tips



#### Dear Old Stockholm A Section Harmonisation using 6th Dim Harmonisation