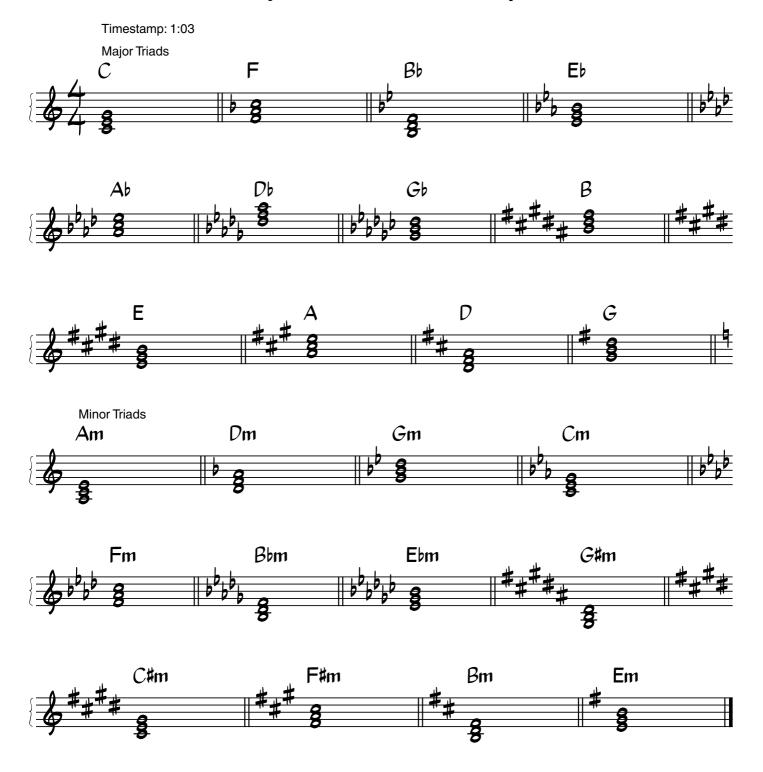

with the 6<sup>th</sup> chord shapes on page 2.
- If you are already familiar with 6<sup>th</sup> chord shapes jump straight to exercise 1: ii v I's in all inversions.
  - Start with the notated key and then gradually learn other keys.
- The relationships contained on page 8 & 9 are important to memorise. Try them in all keys.
- Note that in the video and PDF some chords names that are practically similar, with just one or two different color tones have been used interchangeably. Eg G7=G9, CMaj7=CMaj9.

For one on one online lessons to further expand any of the content contained within this video, online lessons are available with Gavin Ahearn: contact <u>Piano</u> <u>Lessons With Gavin Ahearn</u>

Enjoy!

# Jazz Minds 6th Chord Shortcut Video\_PDF

#### Major and minor Triads - all keys



### Major and minor 6th chords - all keys



#### Major and Minor 6th Chords all Inversions

Timestamp: 2:01
Major 6th Chord Closed Position - Inversions

C 6

Minor 6th Chord Closed Position - Inversions

Cm6

#### Voice Leading

Timestamp: 2:16



#### Major and Minor II V I - 6th Chord Shortcuts



Ex.1: ii V I with 6th chord shortcuts- all inversions.



#### Chord progression with close voice leading example







Ex.2 - Memorising the chord shapes





Tips



#### Dear Old Stockholm A Section Harmonisation using 6th Dim Harmonisation