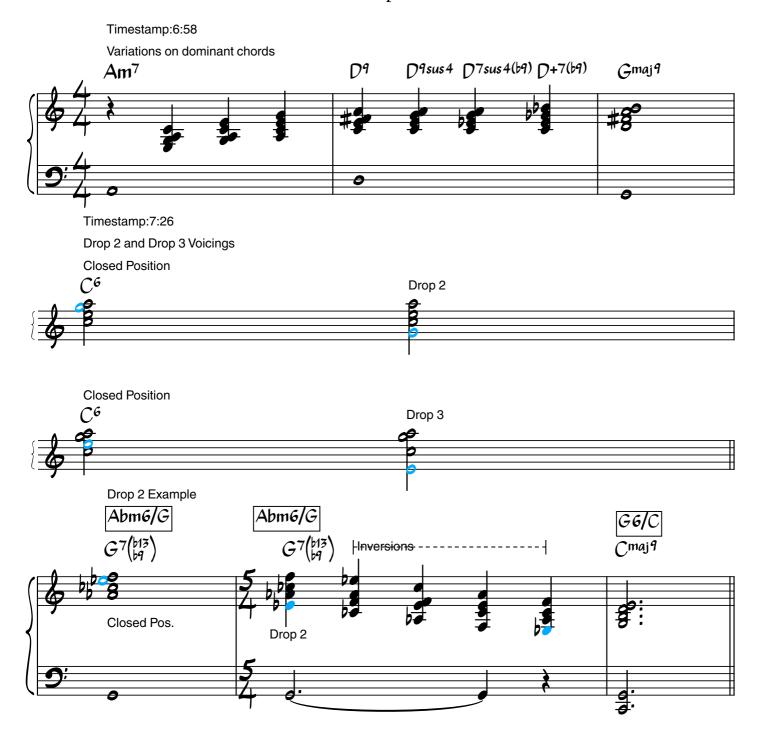

#### Chord progression with close voice leading example

Ex.2 - Memorising the chord shapes

Tips