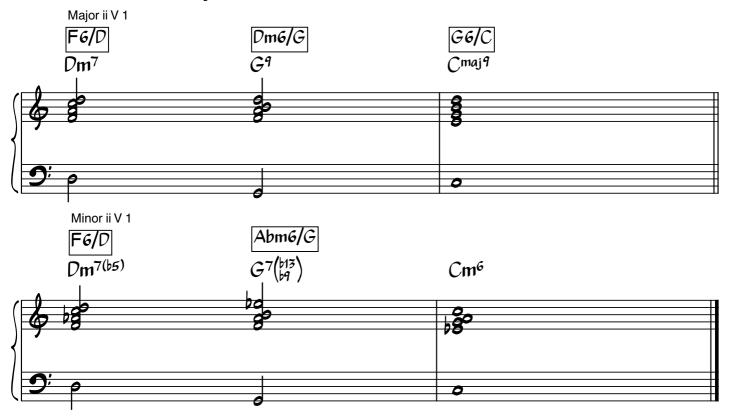

#### Major and Minor II V I - 6th Chord Shortcuts

Ex.1: ii V I with 6th chord shortcuts- all inversions.